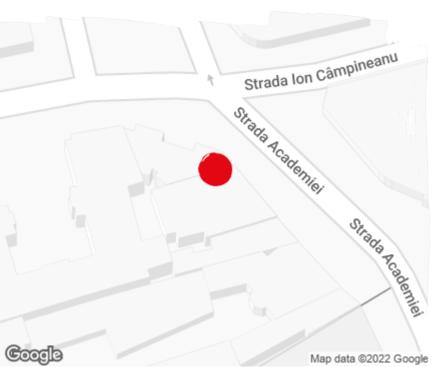

#### Location

#### **Public transport**

Metro: M2

Bus: 122, 137, 381, 783, 361